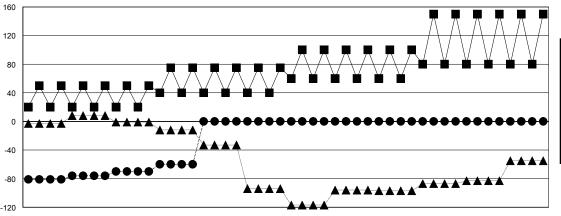

## GOALS AND ACTUAL MEMBERS CUMULATIVE

| MEMBER GROWTH NET GOAL |
|------------------------|
|                        |

Results as of: 10/31/2019

- ● - MEMBER GROWTH ACTUAL
- ▲ - LAST YEAR MEMBERSHIP ACTUAL

## MONTHLY MEMBERSHIP PROGRESS REPORT

District 301 B2

GMT: LOCATION PHILIPPINES GMT CA

| OWT.          |               |             | OUATION 1 THE IT I |                                |                           |                         | OWIT OA                                      |  |
|---------------|---------------|-------------|--------------------|--------------------------------|---------------------------|-------------------------|----------------------------------------------|--|
|               | Club          | os          |                    | Members  RESULTS FOR 2019-2020 |                           |                         |                                              |  |
|               | RESULTS FOR   | R 2019-2020 |                    |                                |                           |                         |                                              |  |
| QUARTER       | NEW CLUB GOAL | NEW CLUBS   | DROPPED CLUBS      | QUARTER                        | MEMBER GROWTH NET<br>GOAL | MEMBER GROWTH<br>ACTUAL | DROPPED MEMBERS ACTUAL (including transfers) |  |
| JULY/AUG/SEPT | 1             | 0           | 12                 | JULY/AUG/SEPT                  | 35                        | 164                     | 404                                          |  |
| OCT/NOV/DEC   | 1             | 0           | 0                  | OCT/NOV/DEC                    | 23                        | 60                      | 16                                           |  |
| JAN/FEB/MAR   | 1             | 0           | 0                  | JAN/FEB/MAR                    | 23                        | 0                       | 0                                            |  |
| APR/MAY/JUNE  | 2             | 0           | 0                  | APR/MAY/JUNE                   | 35                        | 0                       | 0                                            |  |