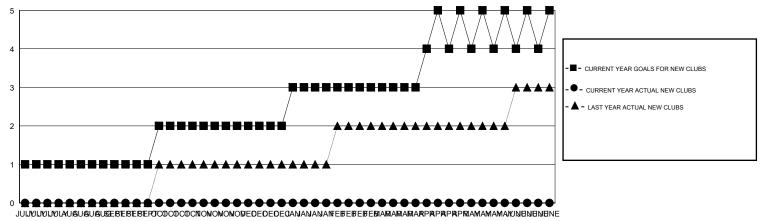

## GOALS AND ACTUAL NEW CLUBS CUMULATIVE

## MONTHLY MEMBERSHIP PROGRESS REPORT

District 301 B2

GMT: LOCATION PHILIPPINES GMT CA

| OWT.          |               |             | OUATION 1 THE IT I |                                |                           |                         | OWIT OA                                      |  |
|---------------|---------------|-------------|--------------------|--------------------------------|---------------------------|-------------------------|----------------------------------------------|--|
|               | Club          | os          |                    | Members  RESULTS FOR 2019-2020 |                           |                         |                                              |  |
|               | RESULTS FOR   | R 2019-2020 |                    |                                |                           |                         |                                              |  |
| QUARTER       | NEW CLUB GOAL | NEW CLUBS   | DROPPED CLUBS      | QUARTER                        | MEMBER GROWTH NET<br>GOAL | MEMBER GROWTH<br>ACTUAL | DROPPED MEMBERS ACTUAL (including transfers) |  |
| JULY/AUG/SEPT | 1             | 0           | 12                 | JULY/AUG/SEPT                  | 35                        | 164                     | 404                                          |  |
| OCT/NOV/DEC   | 1             | 0           | 0                  | OCT/NOV/DEC                    | 23                        | 60                      | 16                                           |  |
| JAN/FEB/MAR   | 1             | 0           | 0                  | JAN/FEB/MAR                    | 23                        | 0                       | 0                                            |  |
| APR/MAY/JUNE  | 2             | 0           | 0                  | APR/MAY/JUNE                   | 35                        | 0                       | 0                                            |  |